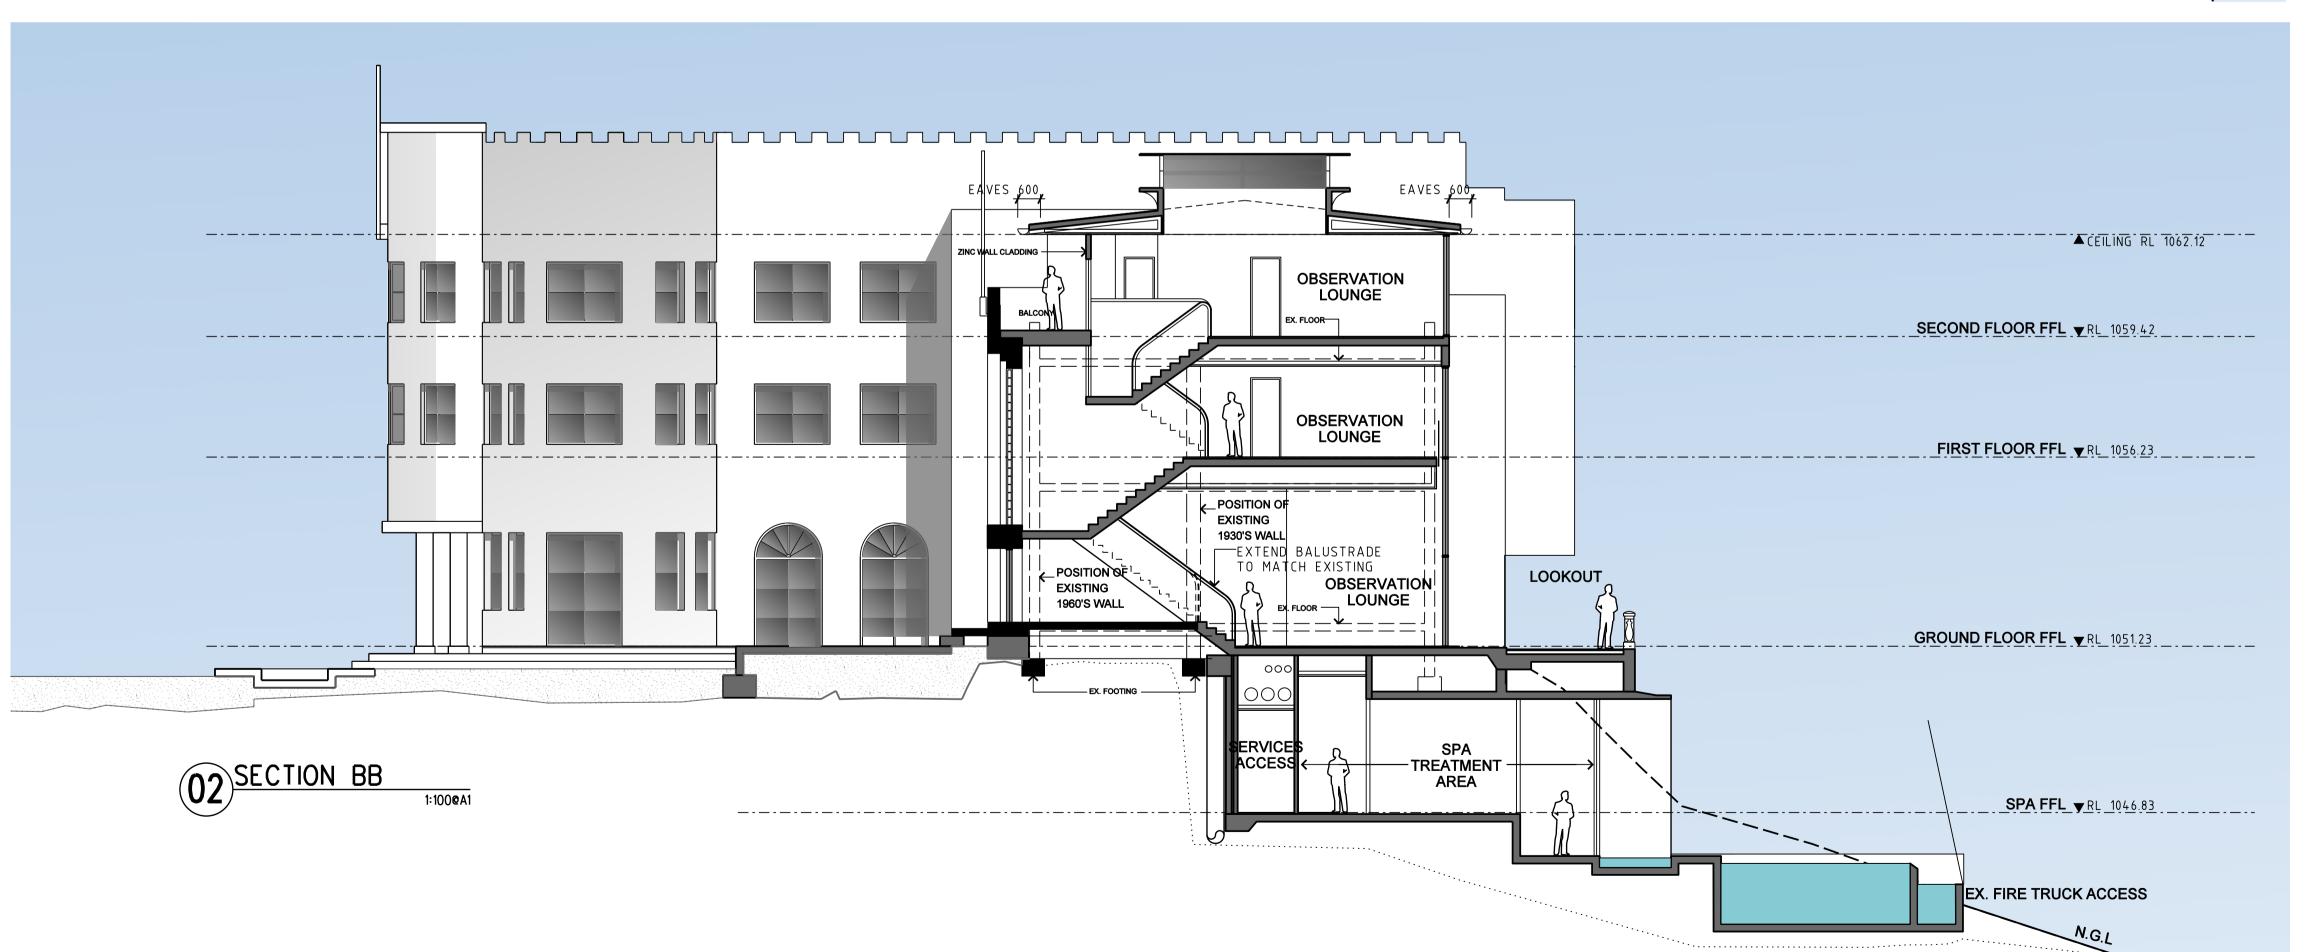

DA ISSUE - UPDATED

nom architect M. Sheldon 3990

T +612 9361 4144 F +612 9332 3458 architecture interior design urban design planning

Project Title HYDRO MAJESTIC HOTEL

Drawing Title Section AA & BB - NEW BELGRAVIA