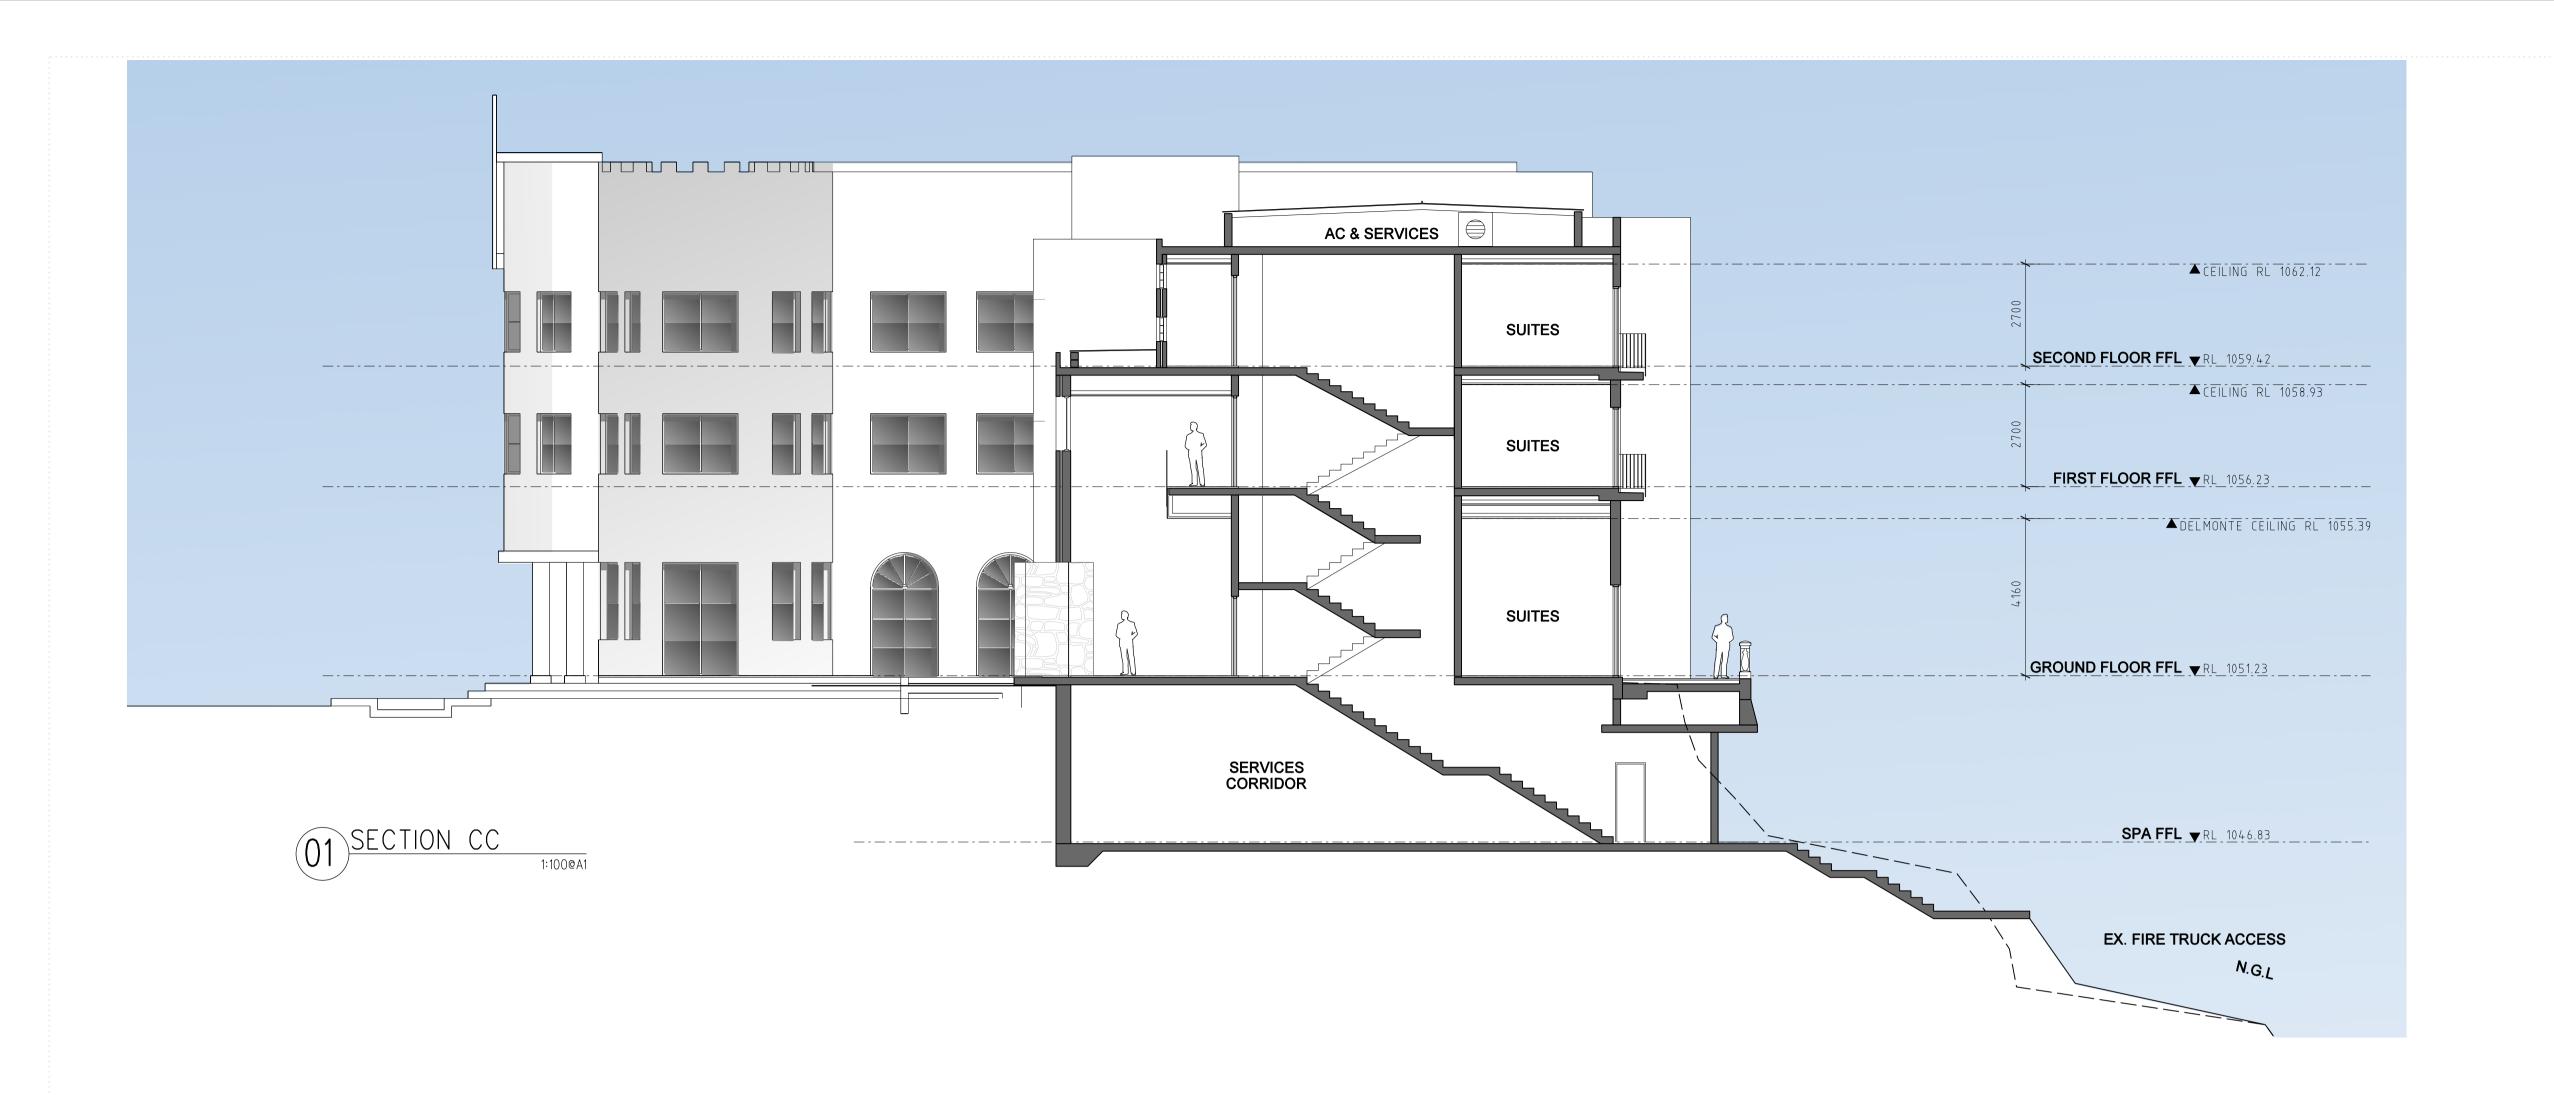

architecture interior design urban design planning nom architect M. Sheldon 3990

| Project Title        |
|----------------------|
| HYDRO MAJESTIC HOTEL |

Drawing Title Section CC - BELGRAVIA

This drawing is the copyright of Group GSA Pty Ltd and may not be altered, reproduced or transmitted in any form or by any means in part or in whole without the written permission of Group GSA Pty Ltd.
All levels and dimensions are to be checked and verified on site prior to
the commencement of any work, makingof shop drawings or fabrication
of components. Do not scale drawings. Use figured Dimensions.

| Plotted an      | d checked by             |            |            |
|-----------------|--------------------------|------------|------------|
| Verified        |                          | Approved   |            |
| Creation D      | ate 02/03/2010           | Ву         | K          |
| File 3101 - New | Belgravia Section CC.dgn | Plot Date  | 16/06/2010 |
| Scale           | Job No                   | Drawing No | Issu       |
| 1:100 @ A1      | 09-249                   | 3101       | В          |